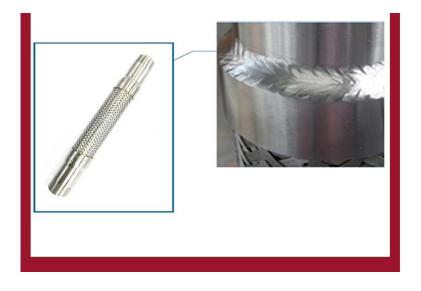

Other sizes, lengths or working pressure available on request.

| Construction |                                   |                                                    |  |  |  |  |  |
|--------------|-----------------------------------|----------------------------------------------------|--|--|--|--|--|
| Parts        | Material                          | Туре                                               |  |  |  |  |  |
| Connections  | SS316                             | 150LB BSPT Male x BSP Female Swivel + Male Adapter |  |  |  |  |  |
|              |                                   | Fitting are welded on to hose                      |  |  |  |  |  |
| Inner Core   | SS316 Flexible Omega Annular Hose |                                                    |  |  |  |  |  |
| Outer Braid  | SS316                             |                                                    |  |  |  |  |  |
|              |                                   |                                                    |  |  |  |  |  |