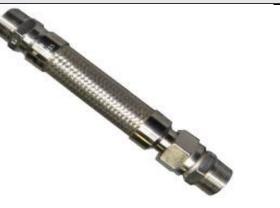

Ehaseflex Flexible Stainless Steel Hose Assemblies are designed for connecting to rigid piping on suction or discharge sides to isolate vibration and movement from pumps, to help prevent damage from expansion and contraction, or to correct misalignment.

Other sizes, lengths or working pressure available on request.

| Construction |                                   |                                                    |  |  |  |  |  |
|--------------|-----------------------------------|----------------------------------------------------|--|--|--|--|--|
| Parts        | Material                          | Туре                                               |  |  |  |  |  |
| Connections  | SS316                             | 150LB BSPT Male x BSP Female Swivel + Male Adapter |  |  |  |  |  |
|              |                                   | Fitting are welded on to hose                      |  |  |  |  |  |
| Inner Core   | SS316 Flexible Omega Annular Hose |                                                    |  |  |  |  |  |
| Outer Braid  | SS316                             |                                                    |  |  |  |  |  |
|              |                                   |                                                    |  |  |  |  |  |